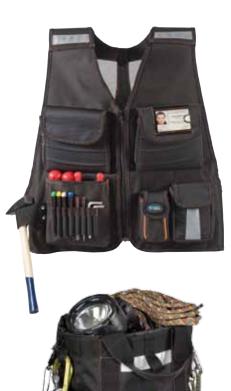

## TOP JACKET N

Multipurpose jacket with tool pouches. Wide back padded ergonomic pouch.

EAN Code: 8024482177540

Adjustable. One size fits all.

## TOP LIFT BAG N

Rope access and climbing tool bag with padded pouches and adjustable shoulder strap. Allows tools to be organized during suspended work.

EAN Code: 8024482177601

Dim.: 380x340x220 mm.