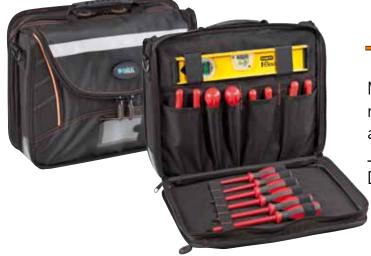

## TOP 10 N

Multipurpose tool and laptop bag with rubber grip ergonomic handle and adjustable shoulder strap.

EAN Code: 8024482177526

Dim.: 400x330x110 mm.